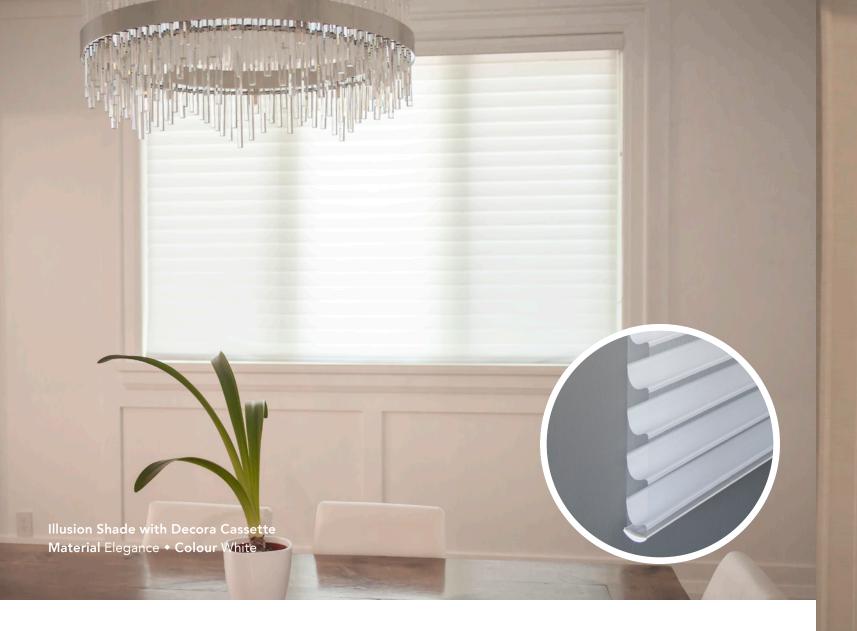

tal Pear Clear
- G. Crystal Baroque Golden Shadow H. Polygon Drop Jet I. Crystal Briolette Golden Shadow
- J. Crystal De Art Clear
- K. Shimmer Crystal Fabric Clear L. Shimmer Crystal Fabric Jet
- M. Shimmer Crystal Fabric Golden Shadow N. Crystal Chain Clear

For more shade accessory options, see our Accessory Display Board, Glamour Jewellery Box, or go to mysunglow.com



## THE FINEST INTERLUDE FABRICS





UP, OPEN, OR CLOSED

The Interlude system has two layers of fabric and rolls up and down similarly to your typical roller shade, however it can also roll up completely into the Decora cassette when an unobstructed outside view is desired. You can align the opaque or translucent vanes to either prevent or allow light through the shades. Vanes are available in 2", 3", and 5" heights.



#### THE FINEST ILLUSIONS FABRICS









## ATLAS BOTTOM UP SHADES

By simply inverting the roller shade, Atlas finds new harmony and balance between daylight and personal privacy. Covering windows from the bottom up obscures sight lines, and the top opening permits the warmth and radiance of natural light.

Atlas Automated Roller Shades with Vision Cassette Material Satin Privacy • Colour Ice



## **AUTOMATION**

## SMART, POWERFUL, AND CONVENIENT

Sun Glow has your windows covered when it comes to home automation. Recharge your shades quickly and easily with a plug-in charger or solar panel, or hardwire into your power grid depending on the sophistication of your application.

Whether Somfy or Sun Glow rechargeable motors are selected, all can be controlled using a remote, your smar