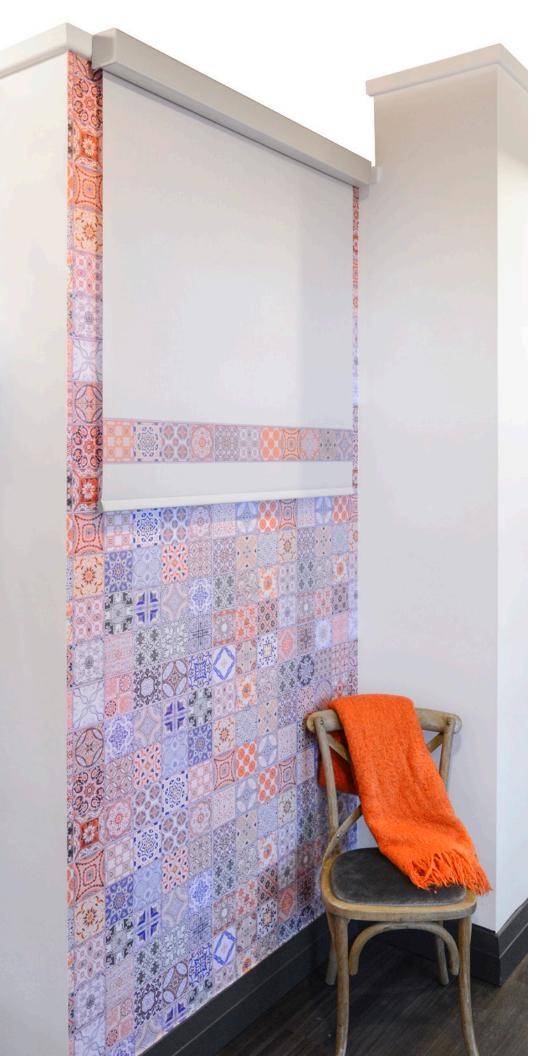

#### ENERGY SAVINGS

With the selection of the right fabric, heat loss and gain can be controlled, reducing heating and cooling costs.

Roller Shade with Custom Graphic Trim
Material ELT 303 • Colour Thyme
Custom Graphic Tile Wallpaper