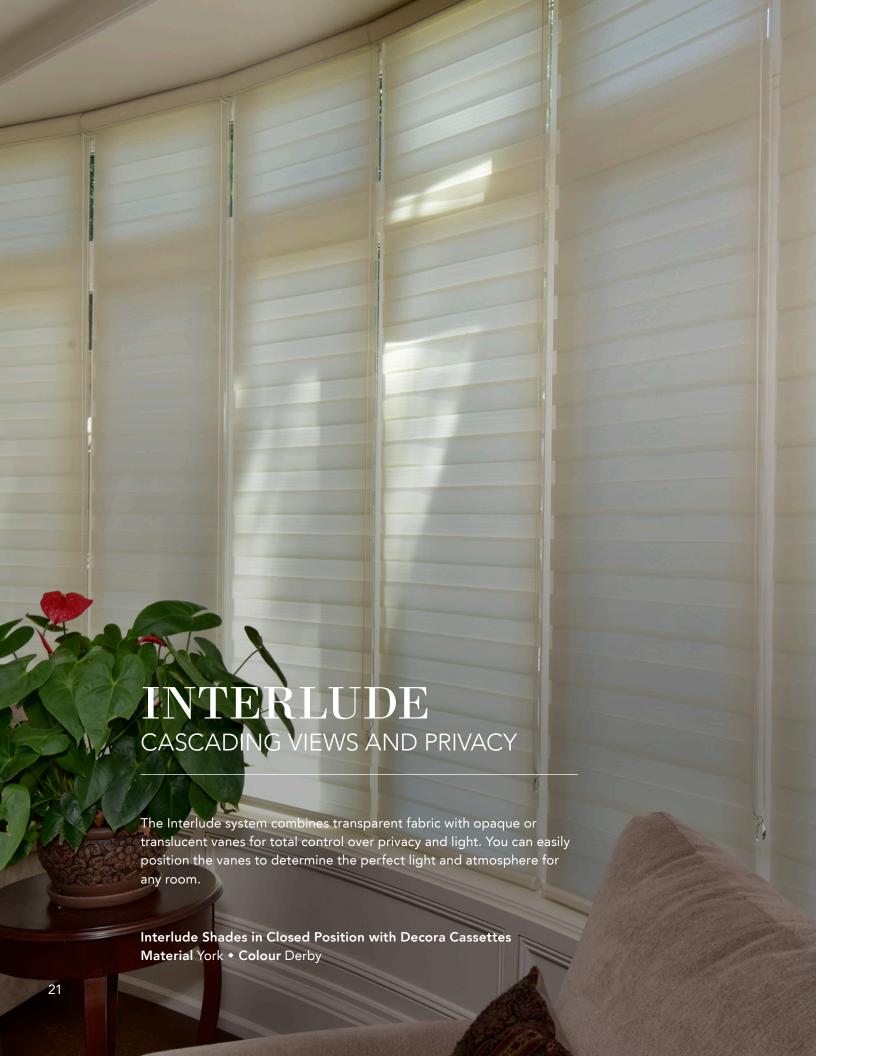

## THE FINEST INTERLUDE FABRICS

UP, OPEN, OR CLOSED

The Interlude system has two layers of fabric and rolls up and down similarly to your typical roller shade, however it can also roll up completely into the Decora cassette when an unobstructed outside view is desired. You can align the opaque or translucent vanes to either prevent or allow light through the shades. Vanes are available in 2", 3", and 5" heights.