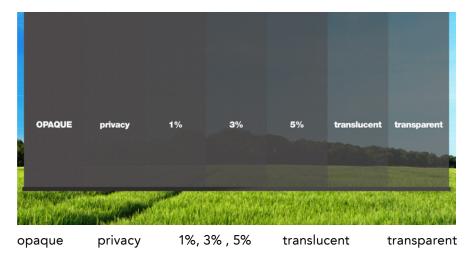

Sunscreens allow various degrees of outward visibility through different weaves and opennesses. Sunscreens are available in 1%, 3%, and 5% openness meaning that they block 99%, 97%, and 95% respectively of the sun's rays from entering the interior, while allowing outward views.

Different colours of sunscreens, even at the same openness, provide varying levels of visibility with darker colours giving a sharper view than lighter colours. The compromise is that darker colours absorb more heat from the sun, while lighter colours reflect more of the sun's rays. One sunscreen series, DX, offers the best of both worlds: a variety of colours, but the outward facing side is white! This makes DX an ideal choice for condos that require the outward facing part of window treatments to be white.