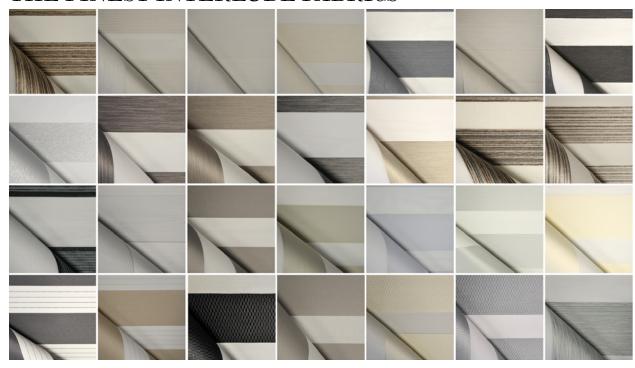

## THE FINEST INTERLUDE FABRICS

UP, OPEN, OR CLOSED

The Interlude system has two layers of fabric and rolls up and down similarly to your typical roller shade, however it can also roll up completely into the Decora cassette when an unobstructed outside view is desired. You can align the opaque or translucent vanes to either prevent or allow light through the shades. Vanes are available in 2", 3", and 5" heights.