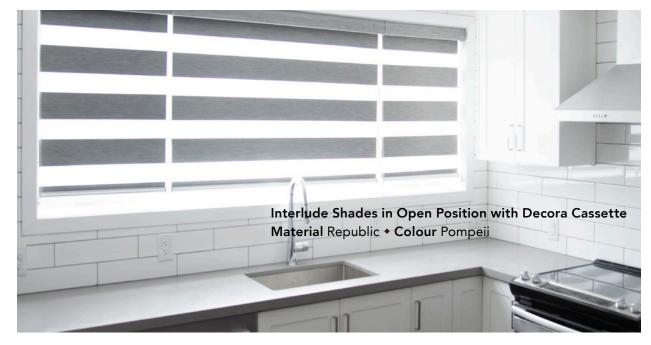

## THE FINEST INTERLUDE FABRICS

UP, OPEN, OR CLOSED

The Interlude system has two layers of fabric and rolls up and down similarly to your typical roller shade, however it can also roll up completely into the Decora cassette when an unobstructed outside view is desired. You can align the opaque or translucent vanes to either prevent or allow light through the shades. Vanes are available in 2", 3", and 5" heights.