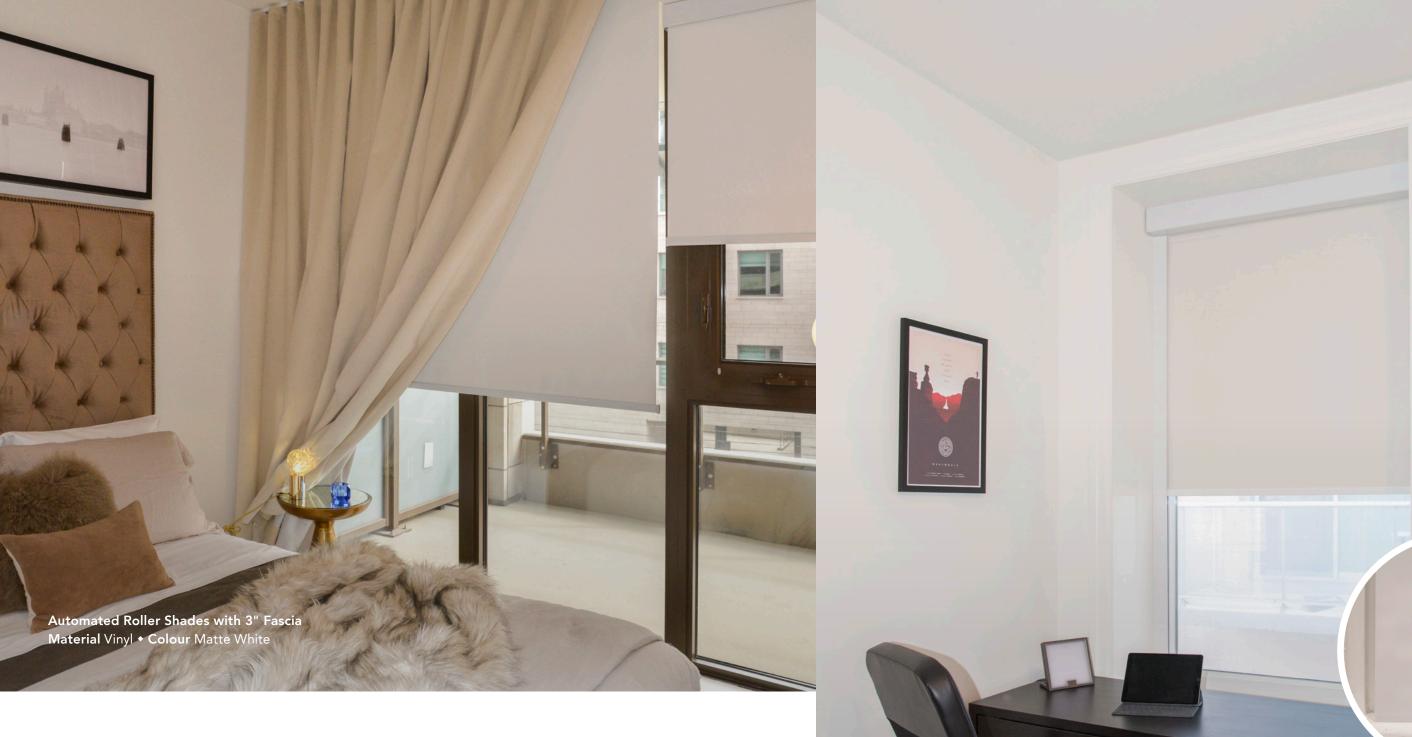

#### HELPFUL SCHEDULING

Automate to operate with your smartphone from anywhere in the world or voice control at home with Alexa or Google Home. Pre-schedule opening and closing of shades or let the sun dictate through sensors.

## **AUTOMATION**

## SMART, POWERFUL, AND CONVENIENT

Sun Glow has your windows covered when it comes to home automation. Recharge your shades quickly and easily with a plug-in charger or solar panel, or hardwire into your power grid depending on the sophistication of your application.

Whether Somfy or Sun Glow rechargeable motors are selected, all can be controlled using a remote, your smartphone or tablet, home automation systems, voice control, sun sensors, or timers.

Back Shade Open