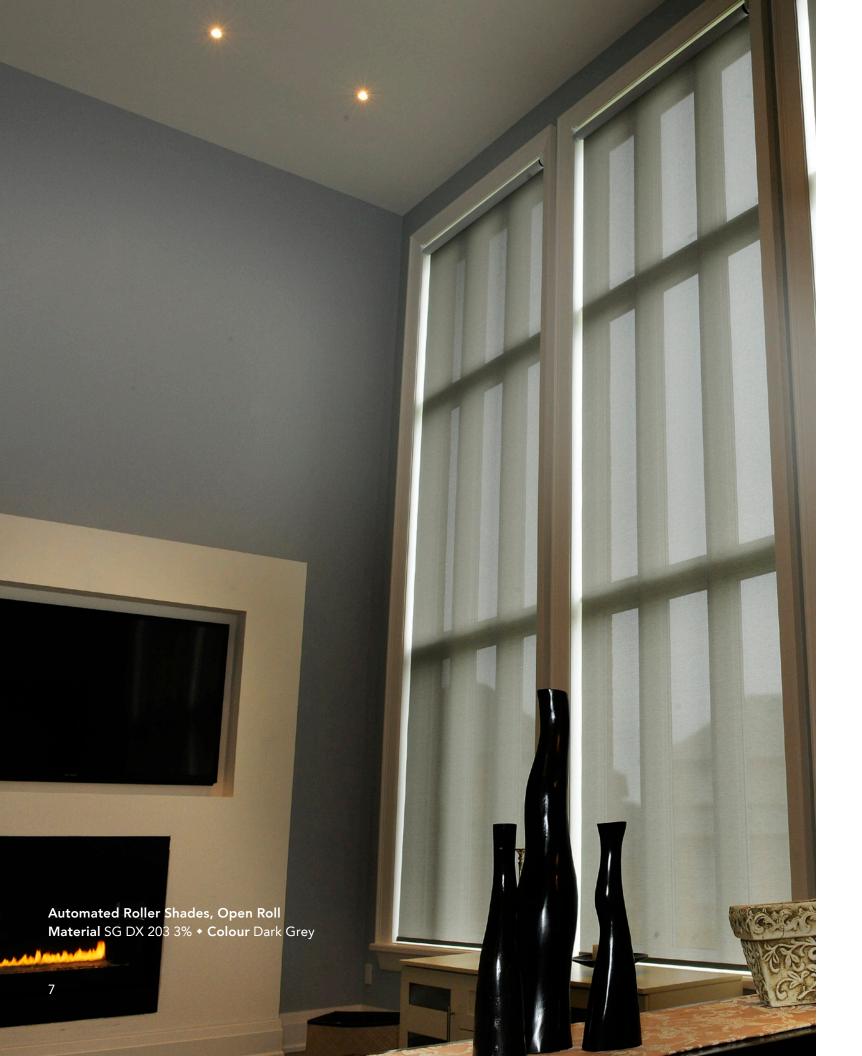

## SOLAR CONTROL IN ANY COLOUR

Dark fabrics absorb and radiate heat while lighter reflect heat. Reflective-backed fabrics drastically improve the solar control performance of any sunscreen regardless of your colour selection.

#### SG CS REFLECT 103 3%

SG APEX REFLECT 2-3% & 4-5%

## SAVINGS BY THE SQUARE METER

Reflective fabrics provide incredible energy savings year after year. Each square meter of reflective fabric can save over \$100 in yearly cooling costs versus glazing alone.

#### TAKE YOUR PICK

There are four series of Sun Glow exclusive reflective fabrics to choose from: CS Reflect, Apex Reflect, Summit Reflect, and Matrix.