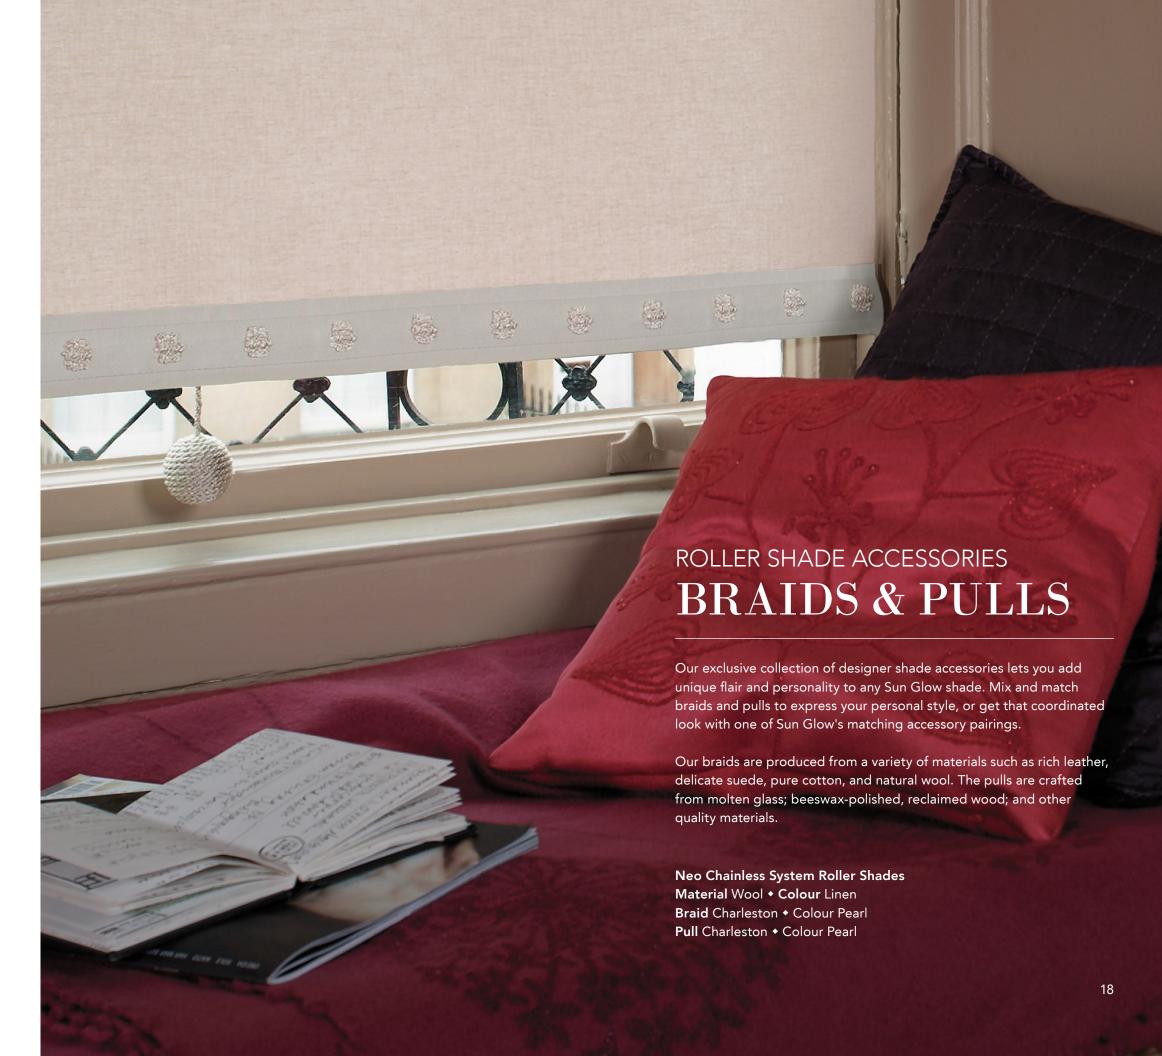

## 14, 8, 8, 8,41 ROLLER SHADE ACCESSORIES GLAMOUR Looking for something more distinguished and luxurious? Our Glamour collection featuring crystal Swarovski Elements is like jewellery for your windows. The crystals in the Sun Glow Glamour collection come in one or more of three timeless hues: Crystal, Jet, and Golden Shadow. Neo Chainless System, Open Roll Roller Shades with Golden Shadow Crystal Fabric Braid and Golden Shadow Crystal Briolette Pull Material Cottonwood • Colour Fair

## You're Worth It

- A. Polygon Drop Clear B. Crystal Briolette Clear C. Polygon Drop Golden Shadow
- D. Crystal De Art Golden Shadow E. Crystal Pear Golden Shadow F. Crystal Pear Clear
- G. Crystal Baroque Golden Shadow H. Polygon Drop Jet I. Crystal Briolette Golden Shadow
- J. Crystal De Art Clear
- K. Shimmer Crystal Fabric Clear L. Shimmer Crystal Fabric Jet
- M. Shimmer Crystal Fabric Golden Shadow N. Crystal Chain Clear