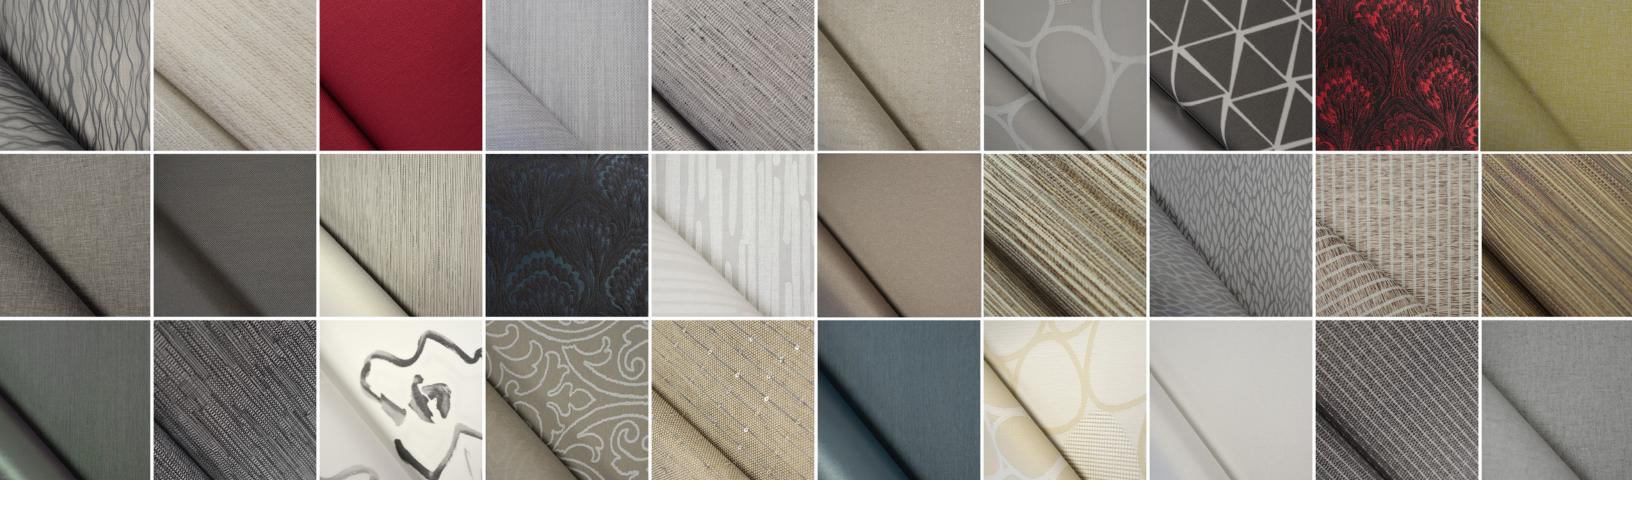

## **DESIGNER FABRICS**

## **TRANSPARENT**

Available in linen, textured, or paper with sequins – all which allow full outward visibility and a softened glow of natural light. Ideal for northern exposure windows and complementing drapery.

#### **TRANSLUCENT**

From a subtle sheen to pronounced textures, translucent fabrics provide privacy and warmth with diffused sunlight. In the evening with the lights on, only silhouettes can be seen from the outside.

## **PRIVACY**

There will be a slight amount of light visible, but no outward or inward visibility. Privacy shades are perfect for a bedroom, bathroom, or where your windows face the street or the neighbours.