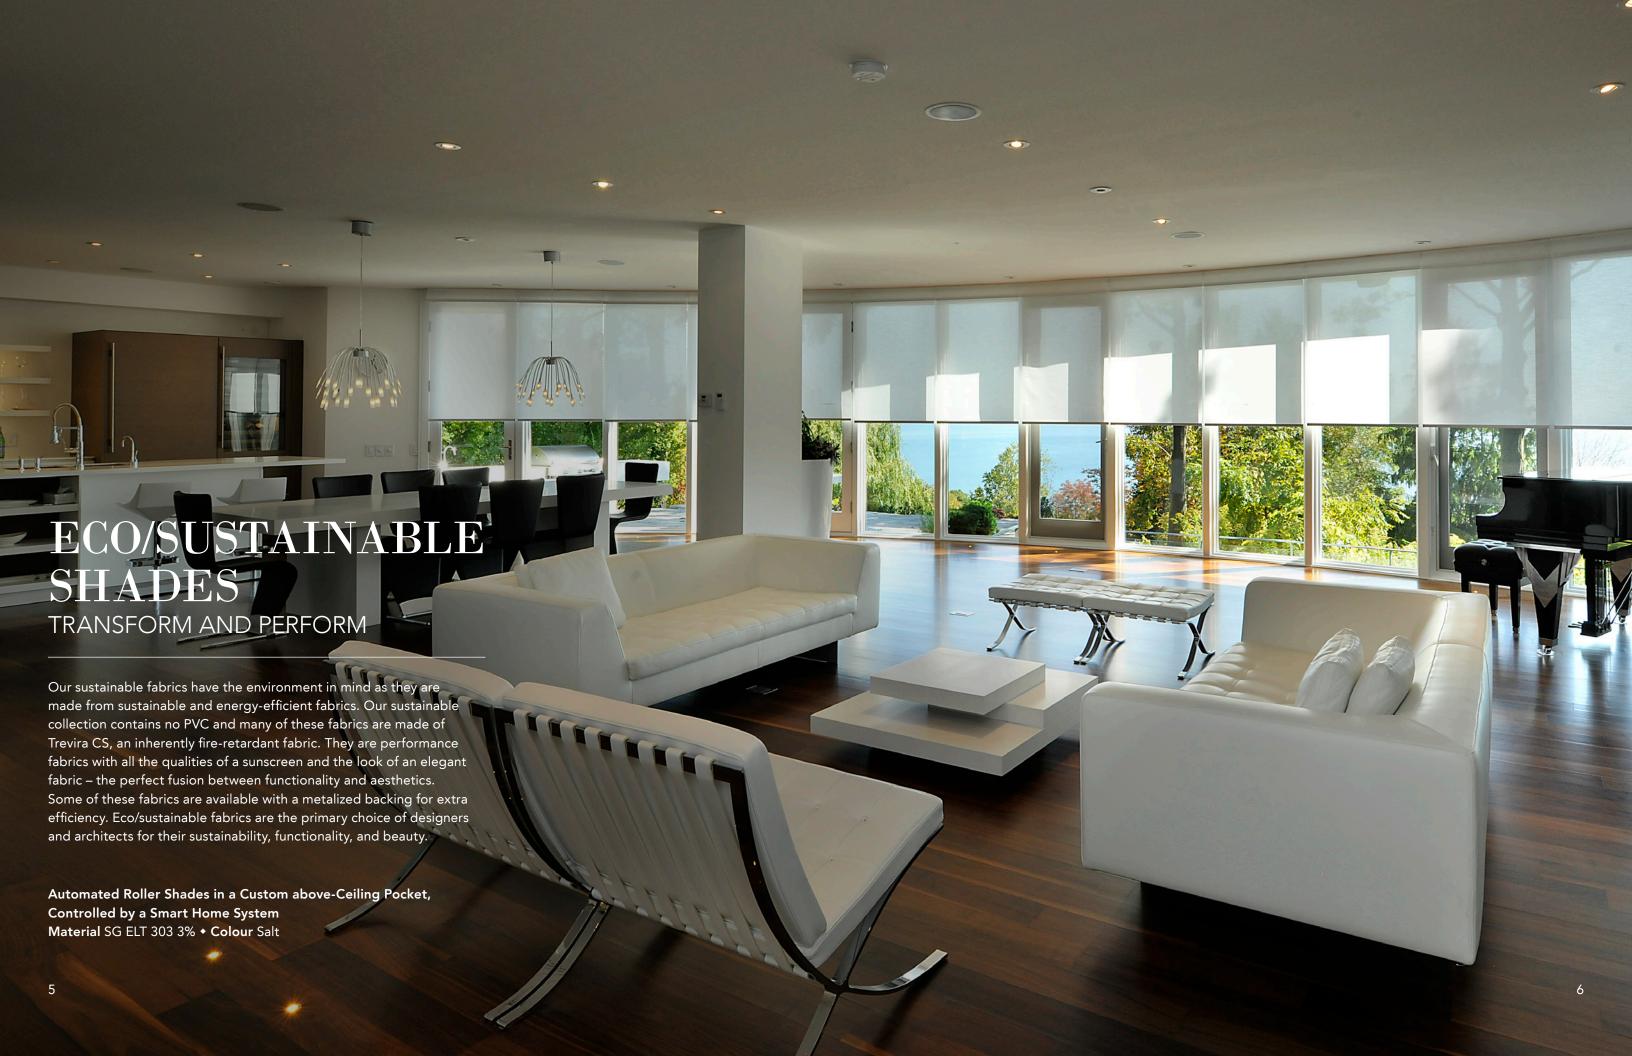

## DRAMATIC AND FUNCTIONAL

Sunscreen fabrics are performance or technical fabrics which give ultimate control over natural light. Our broad range of sunscreens make them appropriate for any application. Whether your goal is reducing solar heat gain, protecting interiors against damaging UV rays, or improving the comfort of any interior space through glare control or temperature control – sunscreens are the solution.

Sunscreens allow various degrees of outward visibility through different weaves and opennesses. Sunscreens are available in 1%, 3%, and 5% openness meaning that they block 99%, 97%, and 95% respectively of the sun's rays from entering the interior, while allowing outward views.

Different colours of sunscreens, even at the same openness, provide varying levels of visibility with darker colours giving a sharper view than lighter colours. The compromise is that darker colours absorb more heat from the sun, while lighter colours reflect more of the sun's rays. One sunscreen series, DX, offers the best of both worlds: a variety of colours, but the outward facing side is white! This makes DX an ideal choice for condos that require the outward facing part of window treatments to be white.