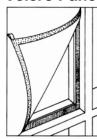

## Option 3:

These panels are made for special window shapes. Velcro with adhesive backing will be supplied

How to measure Give all measurements (without deductions) and a template of actual window dimensions.