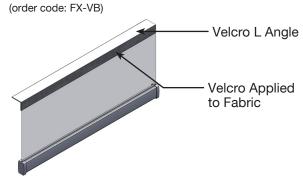

# Option 2: Velcro Angle Ceiling Mount with Bottom Bar

This application is for ceiling mount only. Includes velcro angle at the top, sewn velcro at the top of the fabric, and a bottom bar to keep the fabric taut.